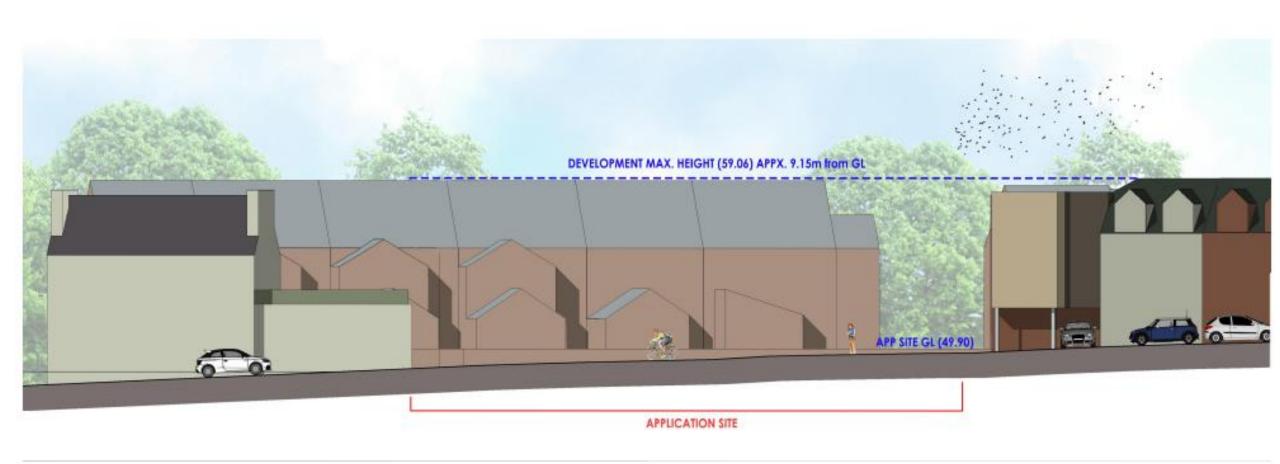

## **Maximum Height Parameter Plan**

**Building Line Parameter Plan** 

Principle of up to 9 Class C3 dwellings

Reserved matters will consist of appearance, access, landscaping, layout and scale subject to the parameter details of:

- Maximum height of that of neighbouring properties
- Building line to follow that of neighbouring properties.