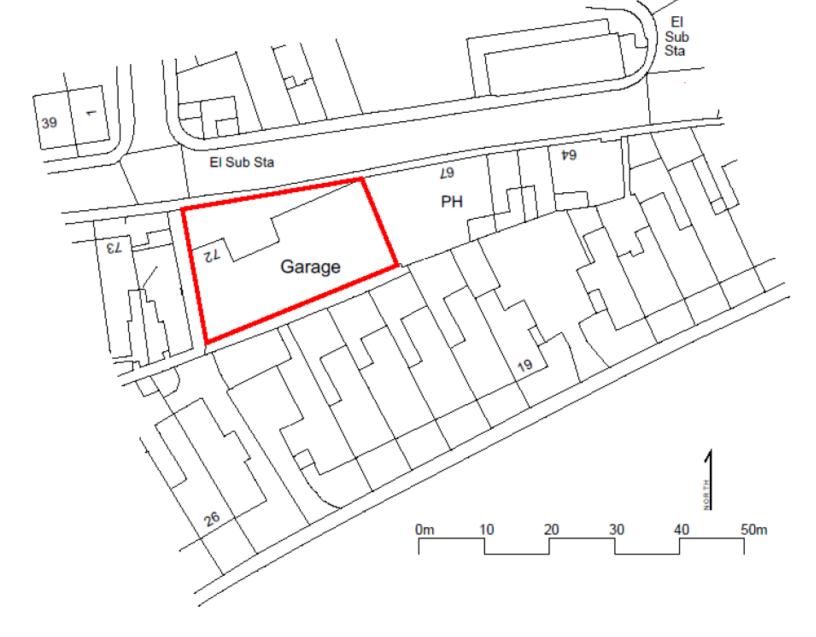

Ordnance Survey, (c) Crown Copyright 2020. All rights reserved. Licence number 100022432

## **SITE LOCATION PLAN**

**AERIAL VIEW** 

**Site Photo** 

**Site Photo** 

**Site Photo** 

**Indicative Site Plan** 