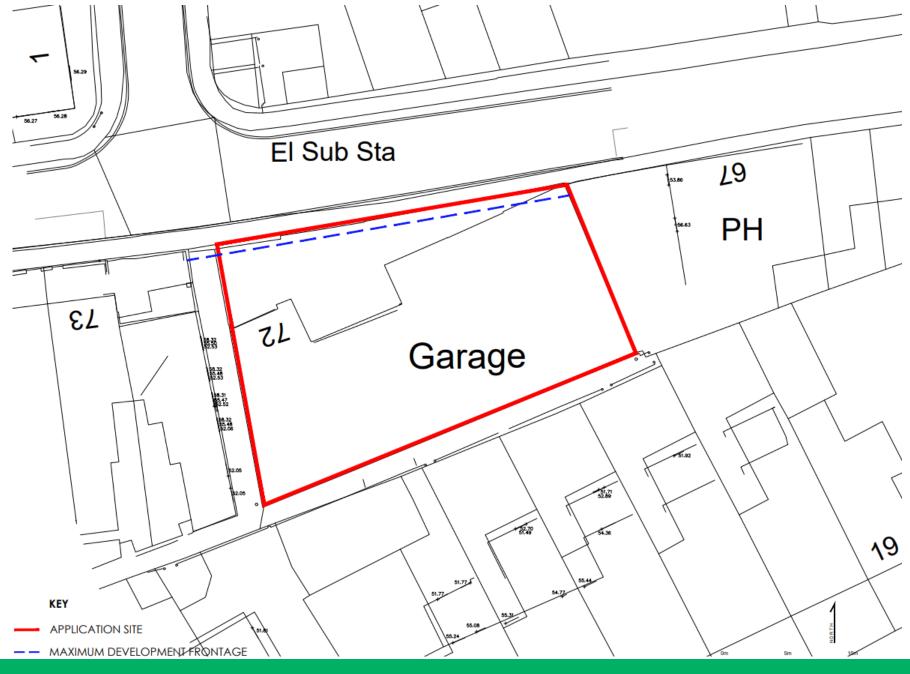

## **Maximum Height Parameter Plan**

**Building Line Parameter Plan** 

Principle of up to 9 Class C3 dwellings

Reserved matters will consist of appearance, access, landscaping, layout and scale subject to the parameter details of:

- Maximum height of that of neighbouring properties
- Building line to follow that of neighbouring properties.